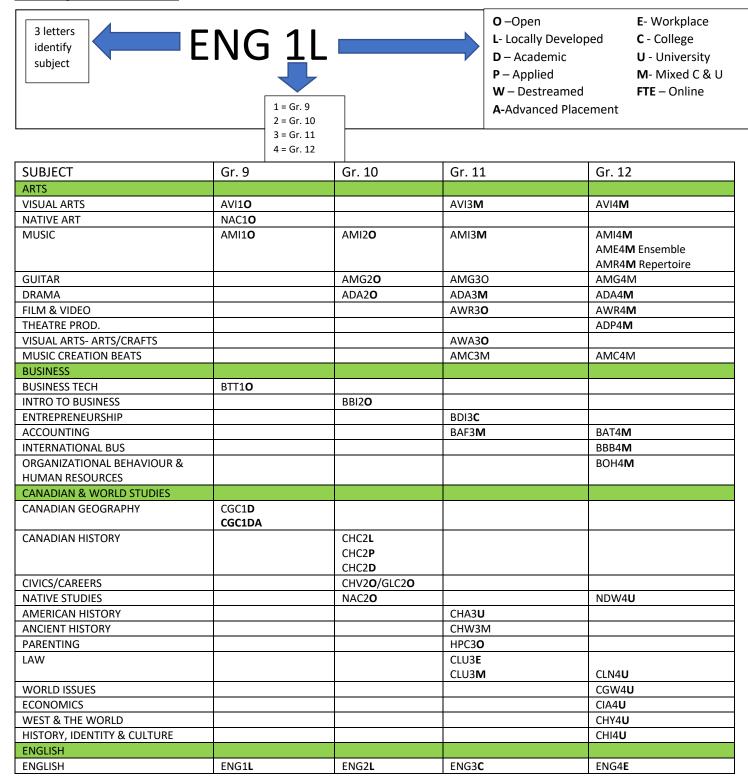

## **Decoding the Course Code:**

|                                                                 | ENL1 <b>W</b> | ENG2 <b>P</b>                 | ENG 3 <b>C</b> | ENG4 <b>C</b> |
|-----------------------------------------------------------------|---------------|-------------------------------|----------------|---------------|
|                                                                 | ENL1WA        | ENG2 <b>D</b>                 | ENG3 <b>U</b>  | ENG4 <b>U</b> |
| STUDIES IN LITERATURE                                           |               |                               |                | ETS4 <b>U</b> |
| THE WRITER'S CRAFT                                              |               |                               |                | EWC4 <b>U</b> |
| ABORIGINAL VOICES                                               |               |                               | NBE3 <b>C</b>  |               |
|                                                                 |               |                               | NBE3 <b>U</b>  |               |
| ONTARIO LITERACY COURSE                                         |               |                               |                | OLC40         |
| FRENCH & INTERNATIONAL                                          |               |                               |                |               |
| LANGUAGES                                                       |               |                               |                |               |
| CORE FRENCH                                                     | FSF1 <b>D</b> | FSF2 <b>D</b>                 | FSF3 <b>U</b>  | FSF4 <b>U</b> |
| FRENCH **BEGINNER                                               | FSF1 <b>O</b> |                               |                |               |
| GUIDANCE & CAREER EDUCATION                                     |               |                               |                |               |
| CAREER STUDIES (.5)                                             |               | GLC2 <b>0</b> / CHV2 <b>O</b> |                |               |
| LEADERSHIP & PEER SUPPORT                                       |               |                               | GPP3 <b>0</b>  |               |
| CO-OP/OYAP                                                      |               |                               |                |               |
| COOPERATIVE EDUCATION                                           |               | GRADE (11) AND                | 2 CREDITS      | COP3X         |
| Transportation to and from coop is the student's responsibility |               | (12)                          | NO MAXIMUM     |               |